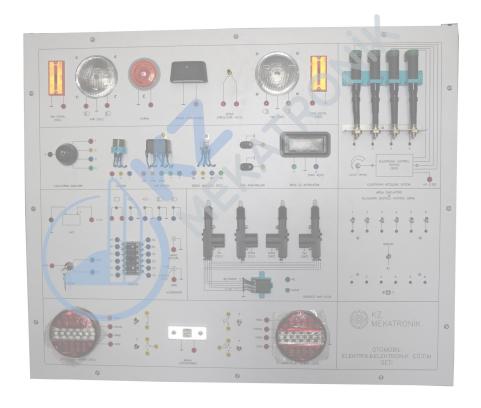

## AUTOMOTIVE ELECTRICAL ELECTRONICS TRAINING SET

CODE: AU-04

Automobile Electrical-Electronics Training Set provides electrical-electronic installation in a real car. It is designed in a structure suitable for examining and observing the failures that may occur. All The modules are placed on 4 mm compact laminate and each element is placed on the module symbol is drawn. The training set can be controlled manually and via computer. 12 artificial faults with the existing microcontroller-controlled system in the set in manual control mode can be given and fault conditions can be checked and artificial fault conditions can be lt can be observed on a 4x20 LCD. Same artificial faults in computer control mode and fault conditions can be observed with the software supplied with the set. Computer Theoretical and visual information about the automobile electrical system can be accessed via the software.

### TRAINING SET

- Belonging to an engine with four cylinders and electronic circuit induction coil
- Four spark plugs and spark plug assembly blades high voltage cable set
- Distributor shaft powered by 12V DC motor headlight circuit fog light circuit interior lighting circuit
- License plate lighting circuit
- Signal Circuit, stop lamp circuit, reversing lamp circuit
- Quad parking light circuithorn circuit

### TRAINING SET EQUIPMENT

- Induction coil belonging to an engine with four cylinders and electronic circuit
- Four spark plugs and spark plug assembly blades
- High voltage cable set
- Distributor shaft powered by 12V DC motor Headlight circuit
- Fog light circuit
- Interior lighting circuit
- License plate lighting circuit
- Signal Circuit
- Stop lamp circuit
- Reversing lamp circuit
- Quad parking light circuit