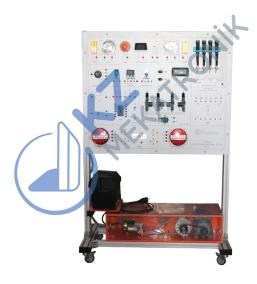

## AUTOMOTIVE ELECTRICAL ELECTRONICS TRAINING SET

CODE: AU-04

Automobile Electrical-Electronics Training Set provides electrical-electronic installation in a real car. It is designed in a structure suitable for examining and observing the failures that may occur. All The modules are placed on 4 mm compact laminate and each element is placed on the module symbol is drawn. The training set can be controlled manually and via computer. 12 artificial faults with the existing microcontroller-controlled system in the set in manual control mode can be given and fault conditions can be checked and artificial fault conditions can be lt can be observed on a 4x20 LCD. Same artificial faults in computer control mode and fault conditions can be observed with the software supplied with the set. Computer Theoretical and visual information about the automobile electrical system can be accessed via the software.

### TRAINING SET

- Belonging to an engine with four cylinders and electronic circuit induction coil
- Four spark plugs and spark plug assembly blades high voltage cable set
- Distributor shaft powered by 12V DC motor headlight circuit fog light circuit interior lighting circuit
- License plate lighting circuit
- Signal Circuit, stop lamp circuit, reversing lamp circuit
- Quad parking light circuithorn circuit

### TRAINING SET EQUIPMENT

- Induction coil belonging to an engine with four cylinders and electronic circuit
- Four spark plugs and spark plug assembly blades
- High voltage cable set
- Distributor shaft powered by 12V DC motor Headlight circuit
- Fog light circuit
- Interior lighting circuit
- License plate lighting circuit
- Signal Circuit
- Stop lamp circuit
- Reversing lamp circuit
- Quad parking light circuit